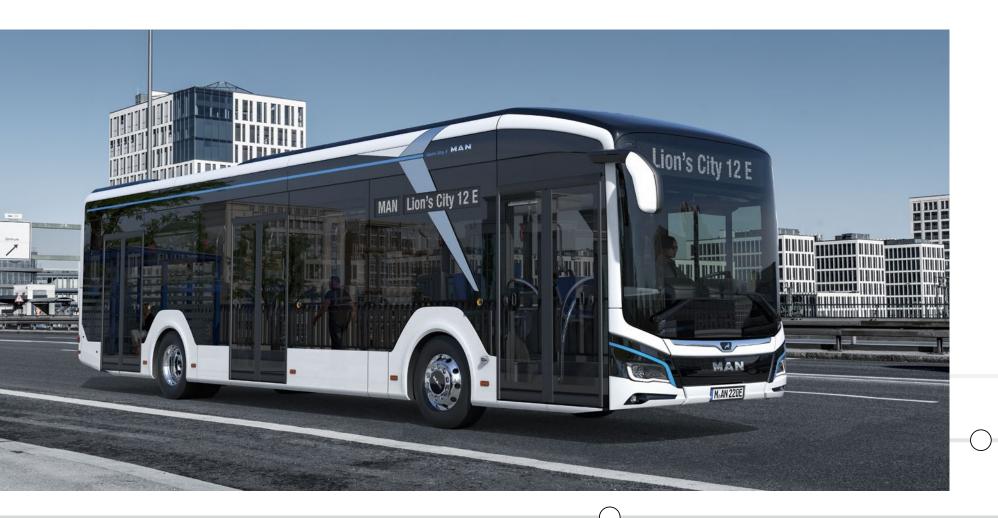

# PRESENTING THE NEW MAN LION'S CITY E.

In the second second

Boasting extensive range technology, ecological efficiency and a trailblazing design, the MAN Lion's City E sets the city of the future in motion.

# WELCOME TO A ZERO-EMISSIONS FUTURE.

The new MAN Lion's City E. Get ahead with us.

Our new MAN Lion's City E is the perfect bus for adding to the quality of life in a city. Fully electric. Zero emissions. You can take advantage of the innovative drive technology and the multitude of new features our latest Lion's City generation has to offer. Get ahead with innovative technology, impressive efficiency, modern design and redefined driving comfort.

### Electrifying design.

The modern interior design invites passengers into a friendly atmosphere, The future reveals its most attractive side: With its high-gloss exterior and distinctive shape, it is immediately apparent that a bus from the MAN and impresses with intelligent ergonomics. By positioning the battery Lion's City family is entering the arena. The Smart Edge design gives the system on the roof and omitting the engine tower, passengers benefit from MAN Lion's City E an impressive appearance. The large, partially seamfour additional seats and a much more spacious interior, especially in the less panes are underlined by elegant style elements and, together with the newly designed rear area. Completely new interior design possibilities open optimised front roof dome and the aerodynamic spoiler, give the bus a up for you together with the innovative rail concept for seats and uprights strong character.