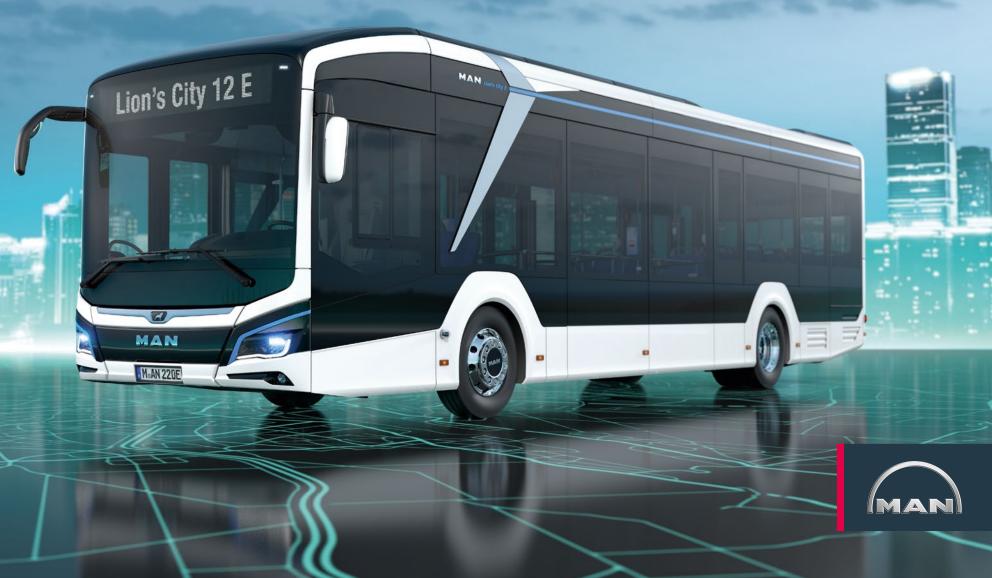

# PRESENTING THE NEW MAN LION'S CITY E.

In the second second

Boasting extensive range technology, ecological efficiency and a trailblazing design, the MAN Lion's City E sets the city of the future in motion.

# WELCOME TO A ZERO-EMISSIONS FUTURE.

The new MAN Lion's City E. Get ahead with us.

Our new MAN Lion's City E is the perfect bus for adding to the quality of life in a city. Fully electric. Zero emissions. You can take advantage of the innovative drive technology and the multitude of new features our latest Lion's City generation has to offer. Get ahead with innovative technology, impressive efficiency, modern design and redefined driving comfort.

### Electrifying design.

The modern interior design invites passengers into a friendly atmosphere, The future reveals its most attractive side: With its high-gloss exterior and distinctive shape, it is immediately apparent that a bus from the MAN and impresses with intelligent ergonomics. By positioning the battery Lion's City family is entering the arena. The Smart Edge design gives the system on the roof and omitting the engine tower, passengers benefit from MAN Lion's City E an impressive appearance. The large, partially seamfour additional seats and a much more spacious interior, especially in the less panes are underlined by elegant style elements and, together with the newly designed rear area. Completely new interior design possibilities open optimised front roof dome and the aerodynamic spoiler, give the bus a up for you together with the innovative rail concept for seats and uprights strong character.