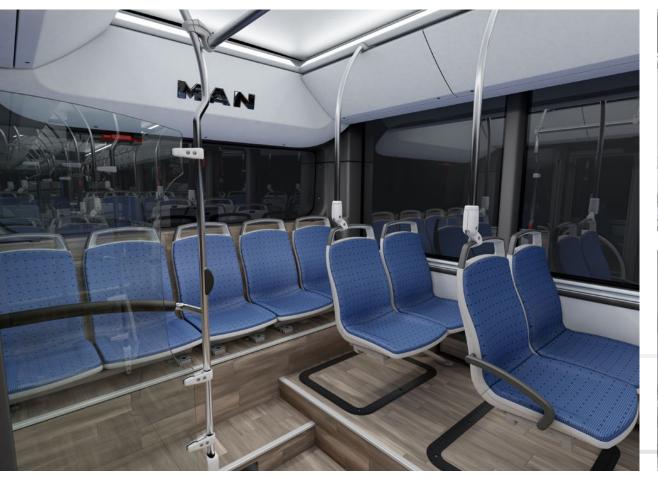

### Electrifying design.

The modern interior design invites passengers into a friendly atmosphere, The future reveals its most attractive side: With its high-gloss exterior and distinctive shape, it is immediately apparent that a bus from the MAN and impresses with intelligent ergonomics. By positioning the battery Lion's City family is entering the arena. The Smart Edge design gives the system on the roof and omitting the engine tower, passengers benefit from MAN Lion's City E an impressive appearance. The large, partially seamfour additional seats and a much more spacious interior, especially in the less panes are underlined by elegant style elements and, together with the newly designed rear area. Completely new interior design possibilities open optimised front roof dome and the aerodynamic spoiler, give the bus a up for you together with the innovative rail concept for seats and uprights strong character.

#### Ambience to feel at home.