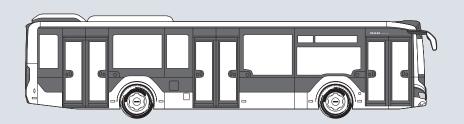

## **MAN LION'S CITY 12**

## Passenger area

| 2-door            |    |
|-------------------|----|
| 3-door            |    |
| 4-door            |    |
| Max. no. of seats | 37 |

### Dimensions

| Le  | ength/width/height (max.) | 12,185 mm/2,550 mm/3,060 mm |
|-----|---------------------------|-----------------------------|
| Fro | ont/rear overhang         | 2,775 mm/3,405 mm           |
| WI  | heelbase                  | 6,005 mm                    |