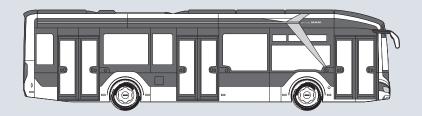

## **MAN LION'S CITY 12 E**

# Engine

| Type of drive    | Electric                                   |
|------------------|--------------------------------------------|
| Battery type     | Lithium-ion; NMC                           |
| Range            | 350 km <sup>1)</sup>                       |
| Rated power      | Continuous power 160 kW, peak power 240 kW |
| Max. torque      | 2,100 Nm                                   |
| Battery capacity | Up to 480 kWh                              |

## Passenger area

| 2-door             | ✓        |
|--------------------|----------|
| 3-door             | <b>✓</b> |
| 4-door             |          |
| Passenger capacity | 45       |

### **Dimensions**

| Length/width/height (max.) | 12,200 mm/2,550 mm/3,320 mm |
|----------------------------|-----------------------------|
| Front/rear overhang        | 2,775 mm/3,405 mm           |
| Wheelbase                  | 6,005 mm                    |