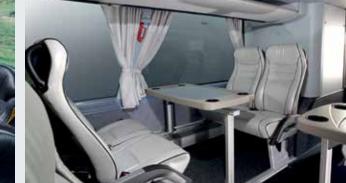

# EVERYTHING SITS COMFORTABLY. VIP SEATS AND LOUNGES.

- Rear lounge
- Seat groups
- Tables in all shapes and colours
- Adjustable tables, tables with cup holders
- Unique lighting systems
- Ambient lighting, illuminated starlit sky