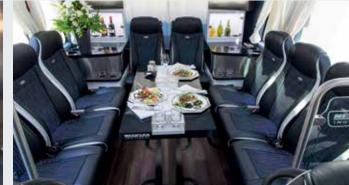

# EVERYTHING SITS COMFORTABLY. VIP SEATS AND LOUNGES.

- Rear lounge
- Seat groups
- Tables in all shapes and colours
- Adjustable tables, tables with cup holders
- Unique lighting systems
- Ambient lighting, illuminated starlit sky