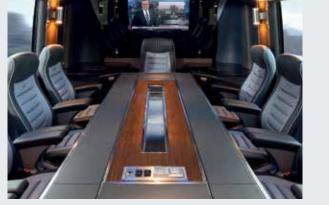

# EVERYTHING SITS COMFORTABLY. VIP SEATS AND LOUNGES.

- Rear lounge
- Seat groups
- Tables in all shapes and colours
- Adjustable tables, tables with cup holders
- Unique lighting systems
- Ambient lighting, illuminated starlit sky