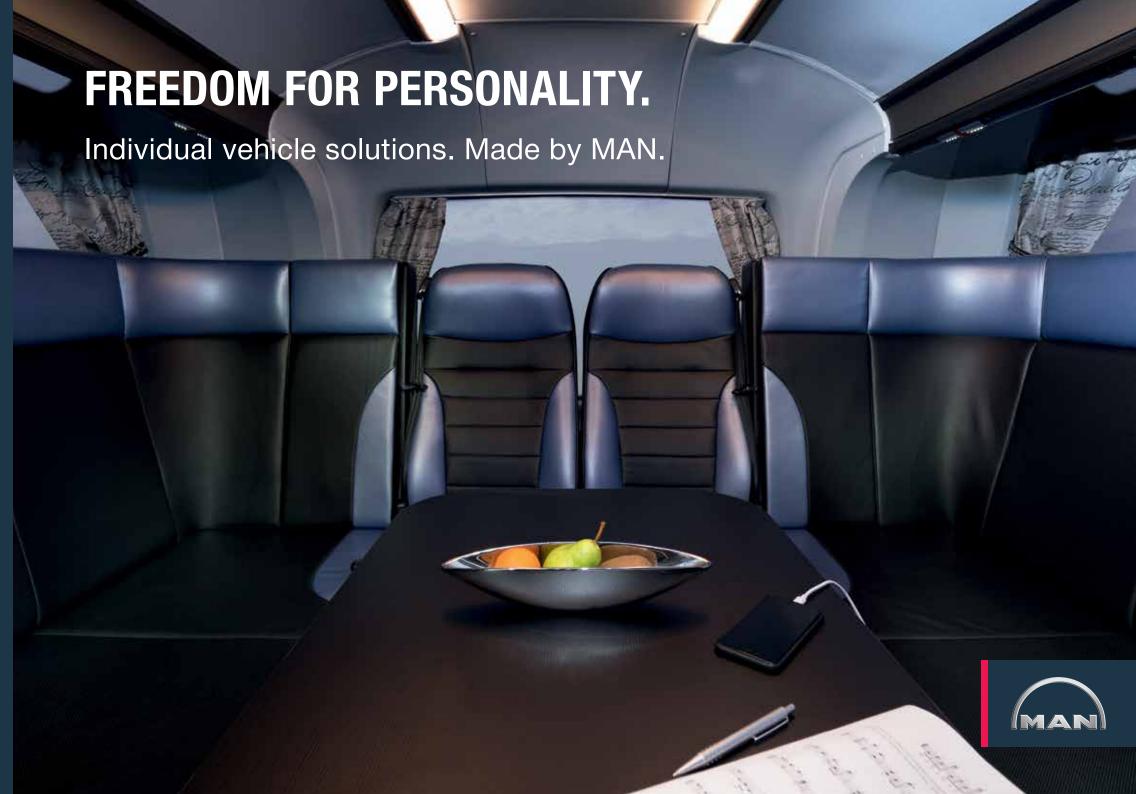

# EVERYTHING SITS COMFORTABLY. VIP SEATS AND LOUNGES.

- Rear lounge
- Seat groups
- Tables in all shapes and colours
- Adjustable tables, tables with cup holders
- Unique lighting systems
- Ambient lighting, illuminated starlit sky