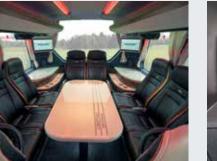

# EVERYTHING SITS COMFORTABLY. VIP SEATS AND LOUNGES.

- Rear lounge
- Seat groups
- Tables in all shapes and colours
- Adjustable tables, tables with cup holders
- Unique lighting systems
- Ambient lighting, illuminated starlit sky