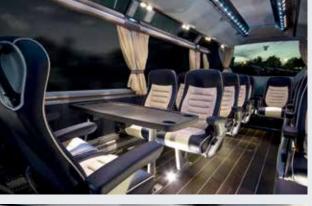

# EVERYTHING SITS COMFORTABLY. VIP SEATS AND LOUNGES.

- Rear lounge
- Seat groups
- Tables in all shapes and colours
- Adjustable tables, tables with cup holders
- Unique lighting systems
- Ambient lighting, illuminated starlit sky