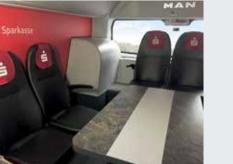

# EVERYTHING SITS COMFORTABLY. VIP SEATS AND LOUNGES.

- Rear lounge
- Seat groups
- Tables in all shapes and colours
- Adjustable tables, tables with cup holders
- Unique lighting systems
- Ambient lighting, illuminated starlit sky