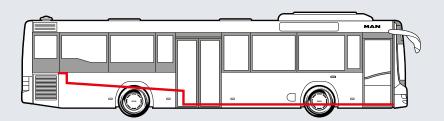

## Dimensions

| Length/width/height (max.) | 11,857 mm/2,550 mm/3,115 mm |
|----------------------------|-----------------------------|
| Front/rear overhang        | 2,675 mm/3,493 mm           |
| Wheelbase                  | 5,725 mm                    |