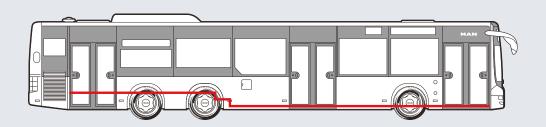

#### Dimensions

| Length/width/height (max.) | 13,680 mm/2,500 mm/2,880 mm |
|----------------------------|-----------------------------|
| Front/rear overhang        | 2,700 mm/3,405 mm           |
| Wheelbase                  | 5,875 mm/7,575 mm           |