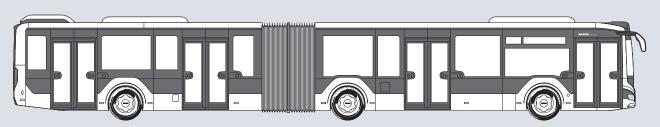

# **MAN LION'S CITY 19**

### Passenger area

| 2-door            |    |   |  |
|-------------------|----|---|--|
| 3-door            |    | ✓ |  |
| 4-door            |    | ✓ |  |
| Max. no. of seats | 53 |   |  |

## Dimensions

| Length/w  | ridth/height (max.) | 18,750 mm/2,550 mm/3,055 mm |
|-----------|---------------------|-----------------------------|
| Front/rea | r overhang          | 2,775 mm/3,405 mm           |
| Wheelbas  | Se                  | 5,870 mm/6,680 mm           |