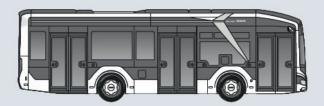

# **MAN LION'S CITY 10 E**

### Passenger area

| 2-door             | ✓            |
|--------------------|--------------|
| 3-door             | $\checkmark$ |
| 4-door             |              |
| Passenger capacity | 33           |

#### **Dimensions**

| Length/width/height (max.) | 10,575 mm/2,550 mm/3,320 mm |
|----------------------------|-----------------------------|
| Front/rear overhang        | 2,775 mm/3,405 mm           |
| Wheelbase                  | 4,395 mm                    |