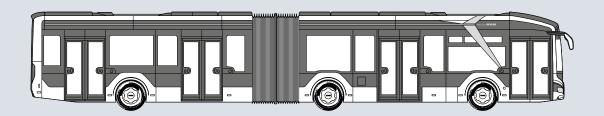

# **MAN LION'S CITY 18 E**

### Passenger area

| 2-door            |    |
|-------------------|----|
| 3-door            |    |
| 4-door            |    |
| Max. no. of seats | 60 |

#### **Dimensions**

| Length/width/height (max.) | 18,100 mm/2,550 mm/3,320 mm |
|----------------------------|-----------------------------|
| Front/rear overhang        | 2,775 mm/3,405 mm           |
| Wheelbase                  | 5,200 mm/6,680 mm           |