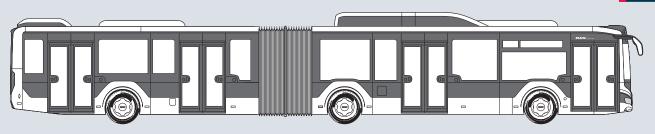

# **MAN LION'S CITY 19 G**

### Dimensions

| Length/width/height (max.) | 18,730 mm/2,550 mm/3,295 mm |
|----------------------------|-----------------------------|
| Front/rear overhang        | 2,775 mm/3,405 mm           |
| Wheelbase                  | 5,870 mm/6,680 mm           |